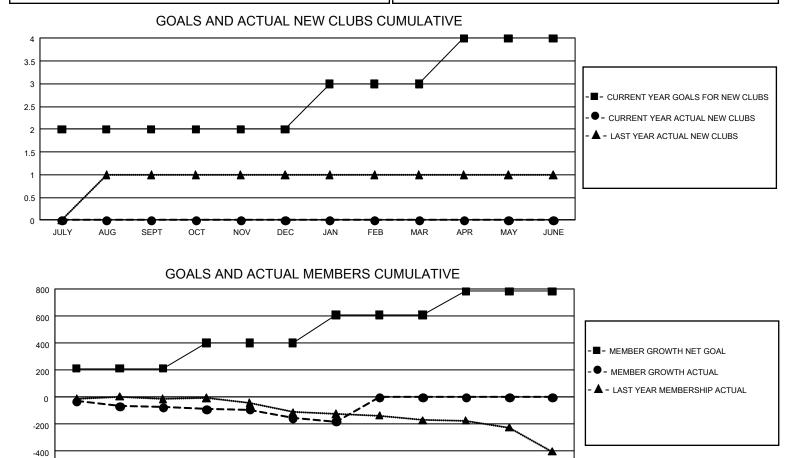

## GMT MONTHLY MEMBERSHIP PROGRESS REPORT Results as of: 1/31/2020

Multiple District 202

LOCATION: NEW ZEALAND

GMT: OPEN

GMT CA 7

|               | Club          | os          |               | Members<br>RESULTS FOR 2019-2020 |                        |                         |                                                   |  |  |
|---------------|---------------|-------------|---------------|----------------------------------|------------------------|-------------------------|---------------------------------------------------|--|--|
|               | RESULTS FOR   | R 2019-2020 |               |                                  |                        |                         |                                                   |  |  |
| QUARTER       | NEW CLUB GOAL | NEW CLUBS   | DROPPED CLUBS | QUARTER MEME                     | BER GROWTH NET<br>GOAL | MEMBER GROWTH<br>ACTUAL | DROPPED<br>MEMBERS ACTUA<br>(including transfers) |  |  |
| JULY/AUG/SEPT | 6             | 0           | 1             | JULY/AUG/SEPT                    | 633                    | 182                     | 227                                               |  |  |
| OCT/NOV/DEC   | 0             | 0           | 0             | OCT/NOV/DEC                      | 570                    | 158                     | 219                                               |  |  |
| JAN/FEB/MAR   | 3             | 0           | 1             | JAN/FEB/MAR                      | 618                    | 33                      | 52                                                |  |  |
| APR/MAY/JUNE  | 3             | 0           | 0             | APR/MAY/JUNE                     | 525                    | 0                       | 0                                                 |  |  |

| -600 |      |     |      |     |     |     |     |     |     |     |     |      |  |
|------|------|-----|------|-----|-----|-----|-----|-----|-----|-----|-----|------|--|
| -000 |      |     |      |     |     |     |     |     |     |     |     |      |  |
|      | JULY | AUG | SEPT | OCT | NOV | DEC | JAN | FEB | MAR | APR | MAY | JUNE |  |
|      |      |     |      |     |     |     |     |     |     |     |     |      |  |